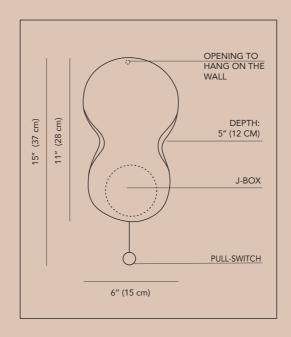

## bubble lamp 02

Bubble lamp is a hand-made organic wall lamp, fired in bisqueware. The light has a pull-switch.

process.

MATERIAL SIZE COLOR BULB VOLTAGE Ceramic Bisque 11x6x5 inch White / Beige GX53 110-240V \*All pieces are handmade, making each piece unique. Inconsistency in shape, texture, color and size may occur due to its natural material and working