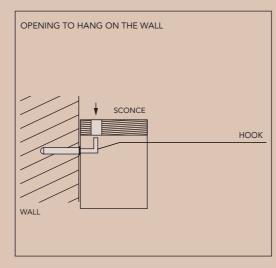

## installation:

- 01\_ Mount the socket to the wall using the screws provided.
- 02\_ Drill the whole in the wall above the socket.
- 03\_Insert the bulb.
- 04\_Insert wall plug into the hole, ensuring it is flush with the wall. Next, insert a hook into the wall plug, leaving around 1 inch of the screw tip exposed.
- 04\_Carefully hang the wall lamp on the exposed hook, ensuring it is securely in place.